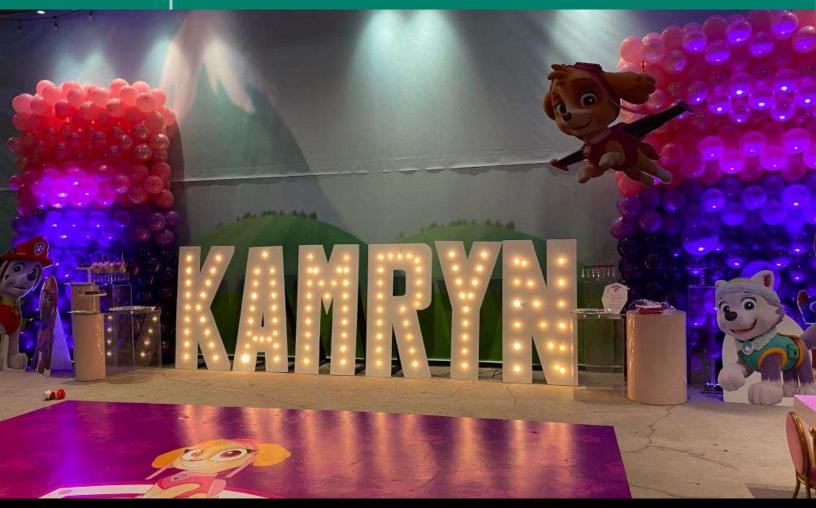

### Offering all sizes 3ft - 8ft in 2D or 3D, with or without lights

## THEY COME STANDARD IN WHITE WITH COLOR CONTROLLABLE LIGHTS!

0.0.0.3