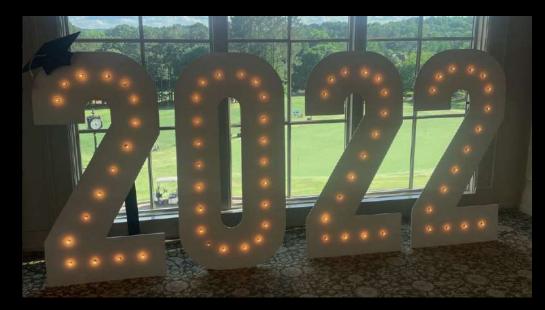

Glitz Atlanta





























.









































Did you know GLOA offers GREEK characters for just \$60 per letter!?!







Check out our LED Special Characters, \$100 each (unless marked)





















Our XXL 8ft 2D characters with lights are \$175 a piece.

We also offer our XXL 8ft 3D WITHOUT lights for \$250 per character.





Order Toast On Lenox Today

NEW AMERICAN BRUNCH

#### Skylines \$300

Champagne wall \$200 (standard) +\$75 - with Custom Name Keep Sake! (Holds 72 flutes)

"Day & Night" 3 set Arch Walls \$325 (for set) or \$125 (individually)



We can always change to color of your characters! Regular Vinyl is +\$25 per character to wrap, And Custom Vinyl is +\$45 per character to wrap!



### Add an accessory to any order!















Don't see what you're looking for!? Place a custom order with us today (Minimum 2 week build time!)