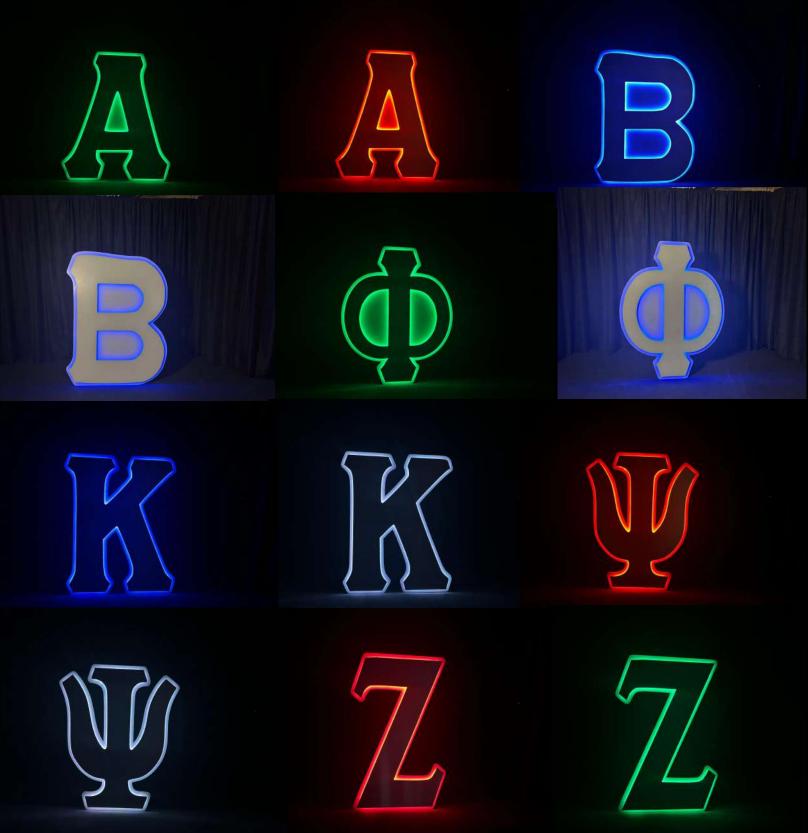

#### **Delivery Order Deposit; \$50**

Place deposit today to reserve for any future event date! Full amount due no later then 48 hours before event date! Deposits are refunded after the event and all products have been returned in full working order.



### Offering all sizes 3ft - 8ft in 2D or 3D, with or without lights







# STAY UP TO DATE ON ALL THINGS GLOA & CHECK OUT OUR SOCIAL MEDIA!











## THEY COME STANDARD IN WHITE WITH COLOR CONTROLLABLE LIGHTS!







0.0.0.3



















































#### ATLANTA BOTANICAL GARDEN











.

.



























.....























Glitz Atlanta





























.









































Did you know GLOA offers GREEK characters for just \$60 per letter!?!







Check out our LED Special Characters, \$100 each (unless marked)





















Our XXL 8ft 2D characters with lights are \$175 a piece.

We also offer our XXL 8ft 3D WITHOUT lights for \$250 per character.





Order Toast On Lenox Today

NEW AMERICAN BRUNCH

#### Skylines \$300

Champagne wall \$200 (standard) +\$75 - with Custom Name Keep Sake! (Holds 72 flutes)

"Day & Night" 3 set Arch Walls \$325 (for set) or \$125 (individually)



We can always change to color of your characters! Regular Vinyl is +\$25 per character to wrap, And Custom Vinyl is +\$45 per character to wrap!



### Add an accessory to any order!















Don't see what you're looking for!? Place a custom order with us today (Minimum 2 week build time!)