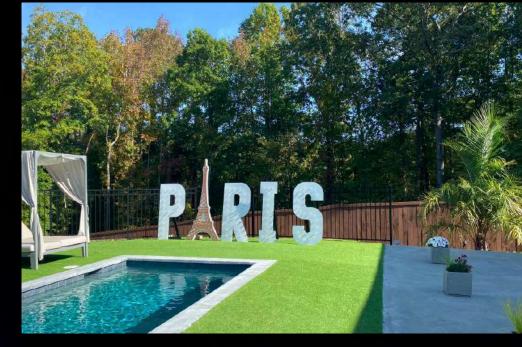

### Offering all sizes 3ft - 8ft in 2D or 3D, with or without lights

## THEY COME STANDARD IN WHITE WITH COLOR CONTROLLABLE LIGHTS!

0.0.0.3