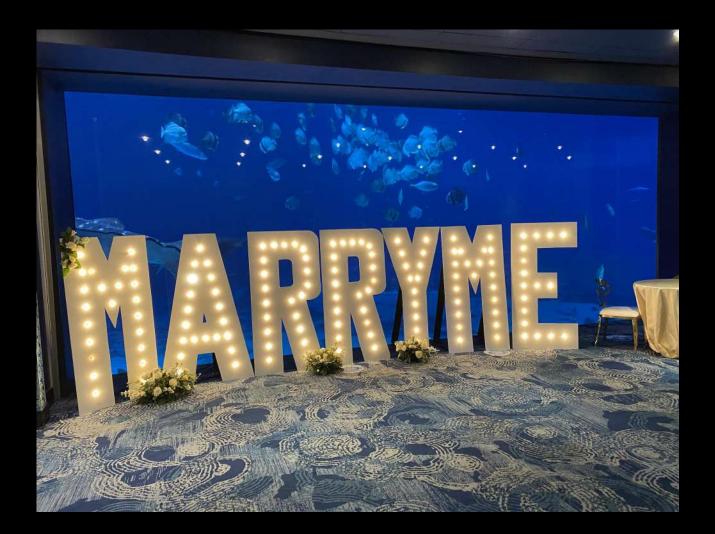

### Offering all sizes 3ft - 8ft in 2D or 3D, with or without lights

## THEY COME STANDARD IN WHITE WITH COLOR CONTROLLABLE LIGHTS!

0.0.0.3