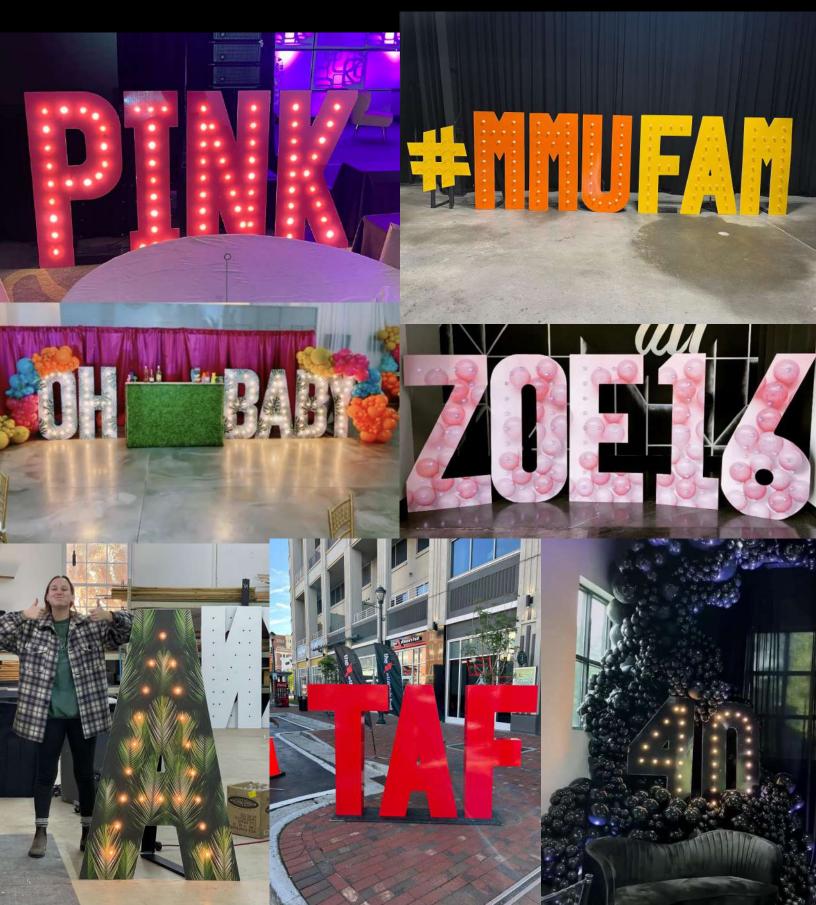

.....























Glitz Atlanta





























.









































Did you know GLOA offers GREEK characters for just \$60 per letter!?!







Check out our LED Special Characters, \$100 each (unless marked)





















Our XXL 8ft 2D characters with lights are \$175 a piece.

We also offer our XXL 8ft 3D WITHOUT lights for \$250 per character.





Order Toast On Lenox Today

NEW AMERICAN BRUNCH

#### Skylines \$300

Champagne wall \$200 (standard) +\$75 - with Custom Name Keep Sake! (Holds 72 flutes)

"Day & Night" 3 set Arch Walls \$325 (for set) or \$125 (individually)



We can always change to color of your characters! Regular Vinyl is +\$25 per character to wrap, And Custom Vinyl is +\$45 per character to wrap!



### Add an accessory to any order!















Don't see what you're looking for!? Place a custom order with us today (Minimum 2 week build time!)