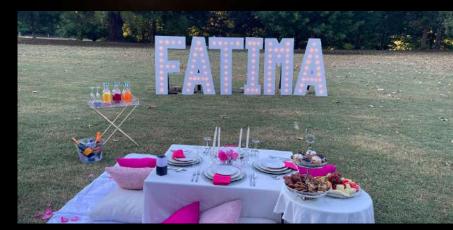

#### Skylines \$300

Champagne wall \$200 (standard) +\$75 - with Custom Name Keep Sake! (Holds 72 flutes)

"Day & Night" 3 set Arch Walls \$325 (for set) or \$125 (individually)

We can always change to color of your characters! Regular Vinyl is +\$25 per character to wrap, And Custom Vinyl is +\$45 per character to wrap!