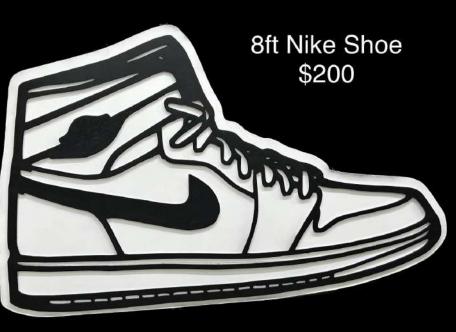

Our XXL 8ft 2D characters with lights are \$175 a piece.

We also offer our XXL 8ft 3D WITHOUT lights for \$250 per character.

Order Toast On Lenox Today

NEW AMERICAN BRUNCH