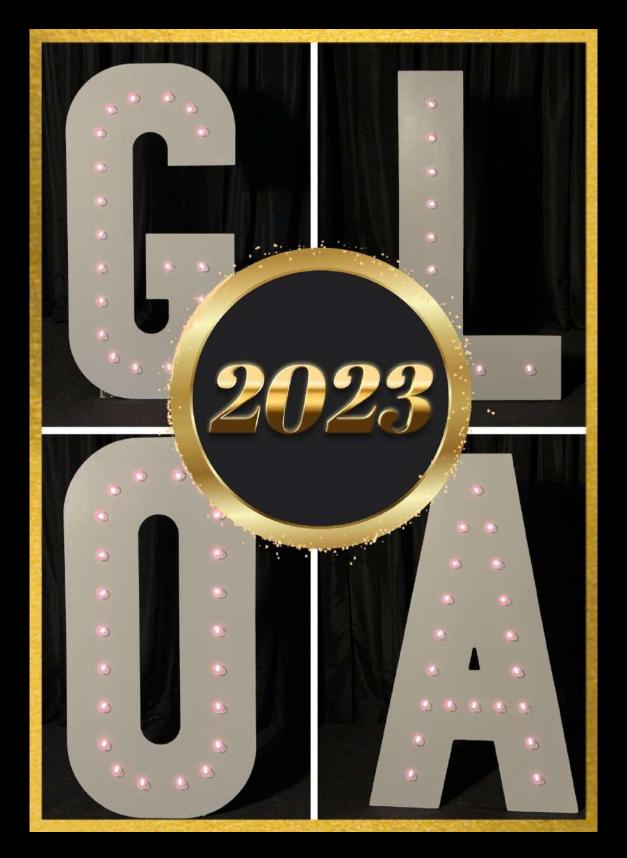

### Offering all sizes 3ft - 8ft in 2D or 3D, with or without lights

## THEY COME STANDARD IN WHITE WITH COLOR CONTROLLABLE LIGHTS!

0.0.0.3