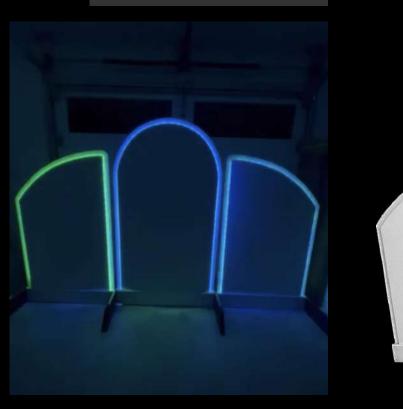

#### Skylines \$300

Champagne wall \$200 (standard) +\$75 - with Custom Name Keep Sake! (Holds 72 flutes)

"Day & Night" 3 set Arch Walls \$325 (for set) or \$125 (individually)

We can always change to color of your characters! Regular Vinyl is +\$25 per character to wrap, And Custom Vinyl is +\$45 per character to wrap!