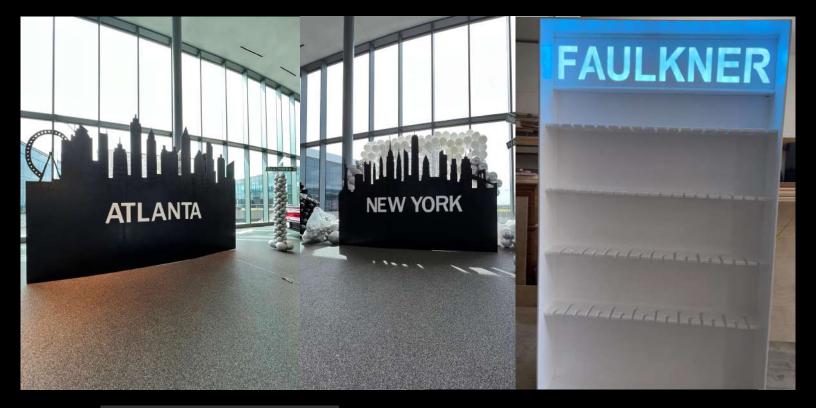

#### Skylines \$300

Champagne wall \$200 (standard) +\$75 - with Custom Name Keep Sake! (Holds 72 flutes)

"Day & Night" 3 set Arch Walls \$325 (for set) or \$125 (individually)

We can always change to color of your characters! Regular Vinyl is +\$25 per character to wrap, And Custom Vinyl is +\$45 per character to wrap!