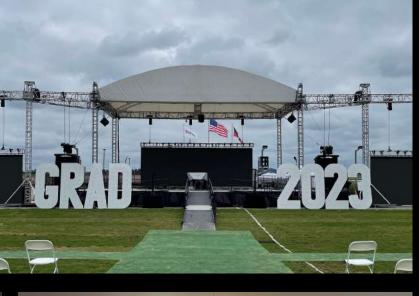

Savannah graduated high school three years prior, and when she heard that HS seniors were missing out on prom and graduation due to the pandemic, she wanted to do something to help them celebrate and know the community cares for them. They went to her old high school and set up GRAD 2020 on the lawn, and anyone who wanted to have their picture taken for free was welcome from 2 pm till dark. This was their first real grand opening event, and May of 2020 is when Michael says Giant Letters of Atlanta truly started. From that day on, sales picked up despite the pandemic, and things started to get busy. Managing the business, moving to a new house, and operationalizing each part of the business took a lot of work. They brought on lots of new help, including Savannah's friend, Gus, who joined the team and became the main guy in the workshop and delivery king. The business is busy enough to require Laura and Brittany to answer the phone for 12 hours a day, Savannah to focus on customer confirmations and delivery routes, and Lindsey to focus on social media. Kim helps with a little bit of everything, and Hayley and Jason round out the delivery team.